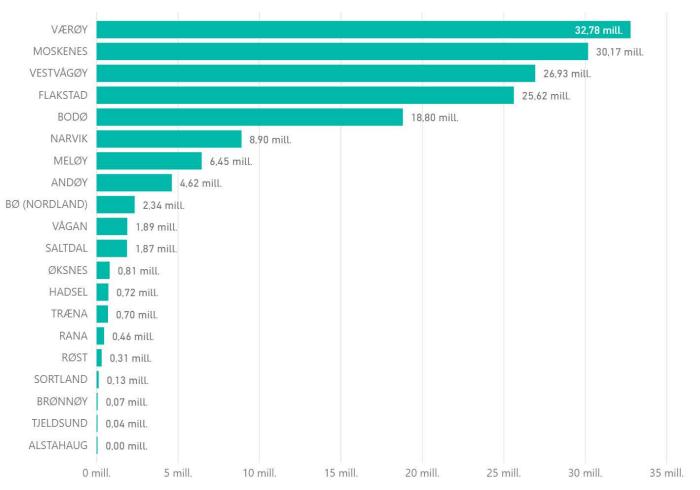

,35 mill. MØRE OG ROMSDAL ROGALAND 2,17 mill. NORDLAND SOGN OG FJORDANE 1.02 mill. OPPLAND OSLO BUSKERUD 0.55 mill. ØSTFOLD **VEST-AGDER** 0,43 mill. ROGALAND VESTFOLD 0,29 mill. SOGN OG FJORDANE SVALBARD ØSTFOLD 0,27 mill. TELEMARK HEDMARK 0,08 mill. TROMS AUST-AGDER 0,02 mill. TRØNDELAG OPPLAND 0.01 mill. VEST-AGDER 0,0 mrd. 0,1 mrd. 0,2 mrd. 0,3 mrd. 0,4 mrd. 0,5 mrd.

### Ripple efects of Stockfish and Saltfish business

779,17 mill.

#### Purchase by County



#### Fylke

- AKERSHUS
- AUST-AGDER
- BUSKERUD
- FINNMARK
- HEDMARK
- HORDALAND
- 🔲 JAN MAYEN
- MØRE OG ROMSDAL
- NORDLAND
- OPPLAND
- OSLO
- STFOLD
- ROGALAND
- SOGN OG FJORDANE
- SVALBARD
- TELEMARK
- TROMS
- TRØNDELAG
- VEST-AGDER

### Ripple efects of Stockfish and Saltfish business

163,63 mill.

Purchase by Munincipality





#### Fylke

| AKERSHUS   |
|------------|
| AUST-AGDER |

- BUSKERUD
- FINNMARK
- HEDMARK
- HORDALAND
- JAN MAYEN
- MØRE OG ROMSDAL
- NORDLAND
- OPPLAND
- OSLO
- STFOLD
- ROGALAND
- SOGN OG FJORDANE
- SVALBARD
- TELEMARK
- TROM
- TROMS
- 🔲 TRØNDELAG
- VEST-AGDER
- MI VECTENIN

## Ringvirkninger i Tørr- og Saltfisknæringen

0,1bn

0,2bn

779,17M

TS\_Innkjøp by Næringshovedgruppe beskrivelse and Aktivitet

#### Aktivitet Saltfisk Tørrfisk

V

| Engroshandel med nærings- og nyt      |         |
|---------------------------------------|---------|
| Bearbeiding og konservering av fis    | 116,61M |
| Engroshandel med spesialisert vare    |         |
| Produksjon, overføring og distribus   |         |
| Engroshandel med andre maskiner       | 1       |
| Annen finansieringsvirksomhet