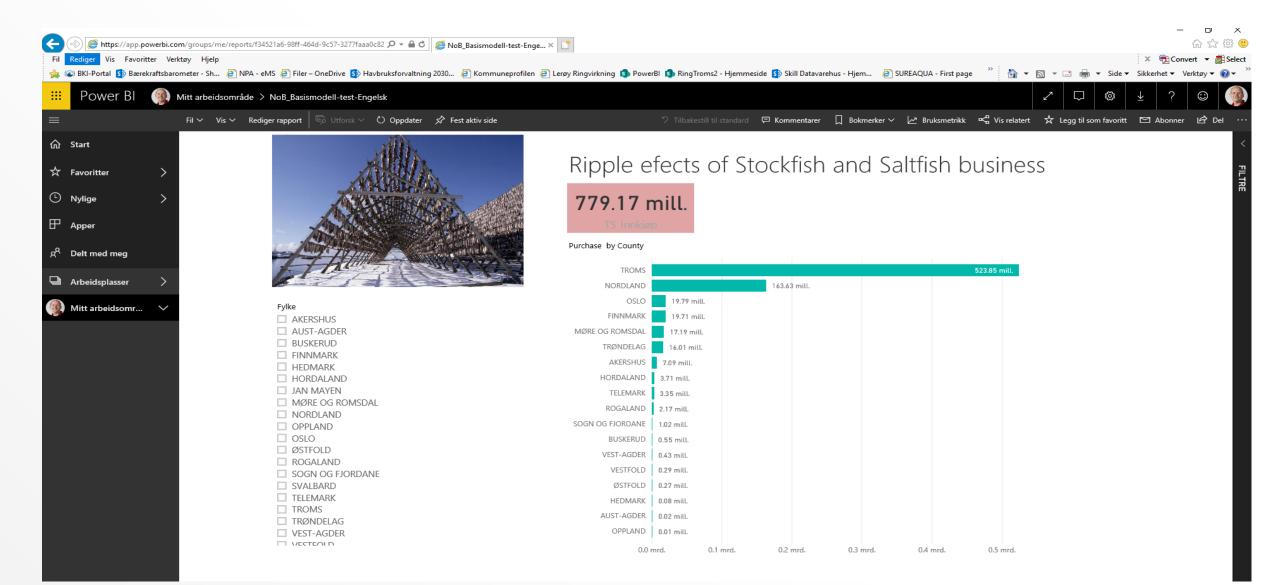

## Ripple effects in Stockfish/Salted Products Industry

- Example of dynamic reports

View in Power Bl 🛛

ast data refresh: 2.05.2019 23.25.38 Romance Standard

Oownloaded at: 2.05.2019 23.27.28 Romance Standard ime

#### TROMS 523,85 mill. 163.63 mill. NORDLAND OSLO 19,79 mill. Fylke FINNMARK 19,71 mill. AKERSHUS AUST-AGDER MØRE OG ROMSDAL 17,19 mill. BUSKERUD TRØNDELAG 16,01 mill. FINNMARK AKERSHUS 7,09 mill. HEDMARK HORDALAND HORDALAND 3,71 mill. JAN MAYEN TELEMARK 3,35 mill. MØRE OG ROMSDAL ROGALAND 2,17 mill. NORDLAND SOGN OG FJORDANE 1.02 mill. OPPLAND OSLO BUSKERUD 0.55 mill. ØSTFOLD **VEST-AGDER** 0,43 mill. ROGALAND VESTFOLD 0,29 mill. SOGN OG FJORDANE SVALBARD ØSTFOLD 0,27 mill. TELEMARK HEDMARK 0,08 mill. TROMS AUST-AGDER 0,02 mill. TRØNDELAG OPPLAND 0.01 mill. VEST-AGDER 0,0 mrd. 0,1 mrd. 0,2 mrd. 0,3 mrd. 0,4 mrd. 0,5 mrd.

### Ripple efects of Stockfish and Saltfish business

779,17 mill.

#### Purchase by County