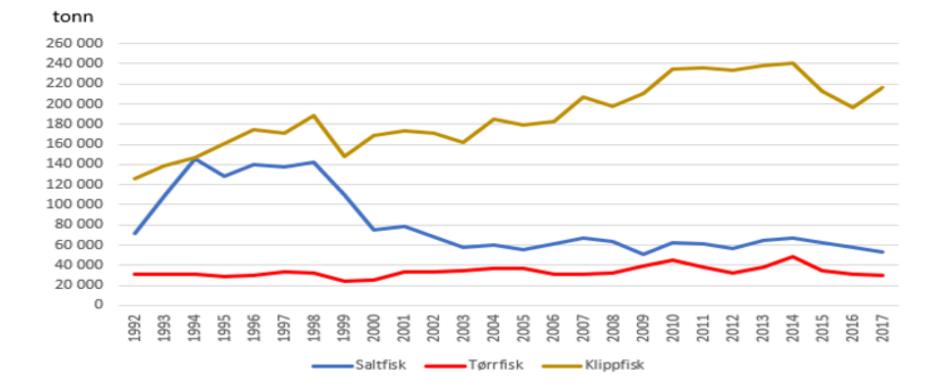

#### Export

Figur 1: Eksportutvikling for saltfisk, tørrfisk og klippfisk. Omregnet til rundvekt tonn perioden 1992 til 2017 (Kilde: Statistisk Sentralbyrå og Nofima)

3