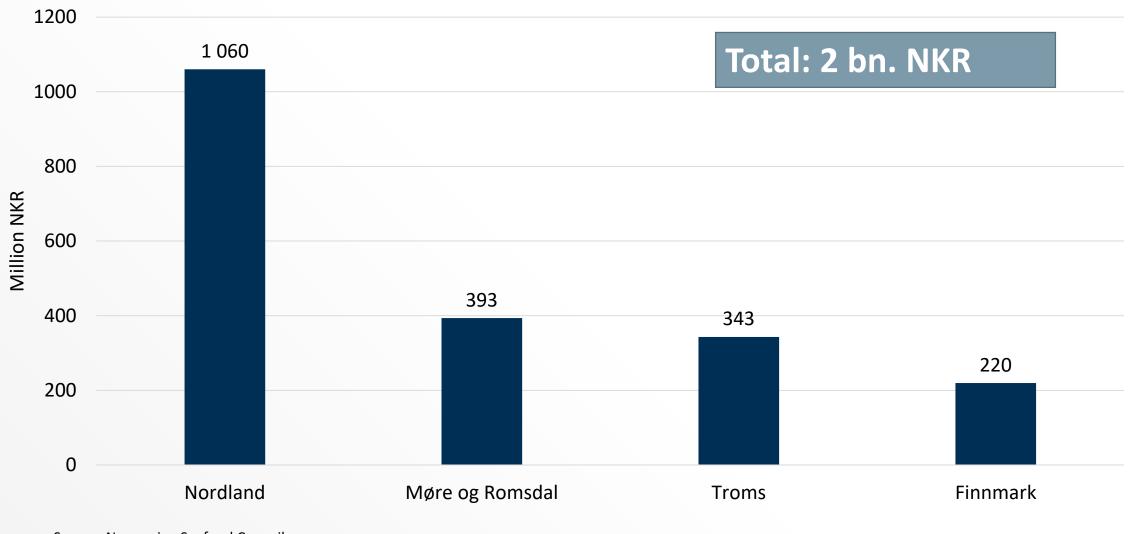

### Export value of salted fish, stockfish and by-products in 2018 by county

Source: Norwegian Seafood Council