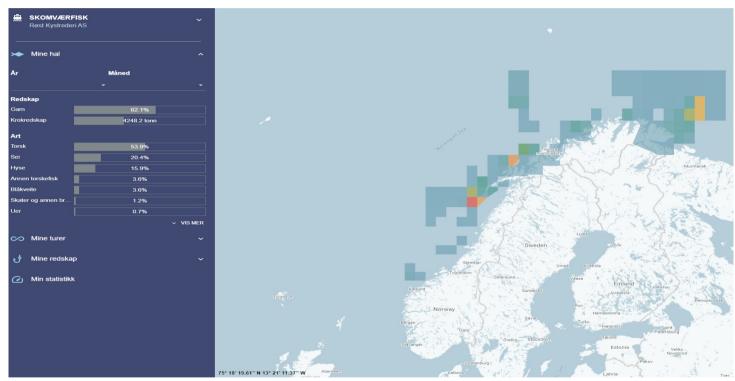

## Personal statistics view

Personal statistics related to your performance in previous fishing trips

Statistics cover total catch, specific species catch, time spent fishing and distance covered during fishing

Vessel owners can also register fuel usage for future analysis

Teknologi for et bedre samfunn