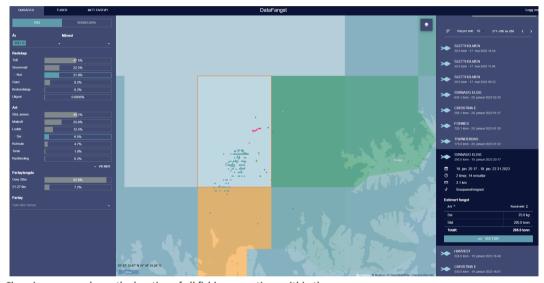

## Fishing operations view

View all areas where fishing operations that adheres to the current filters have

Brighter colors indicate more fishing operations in the area

Choosing an area shows the location of all fishing operations within the area

By selecting a fishing operation the track, based upon AIS and VMS, of the vessel during the fishing operation can be seen