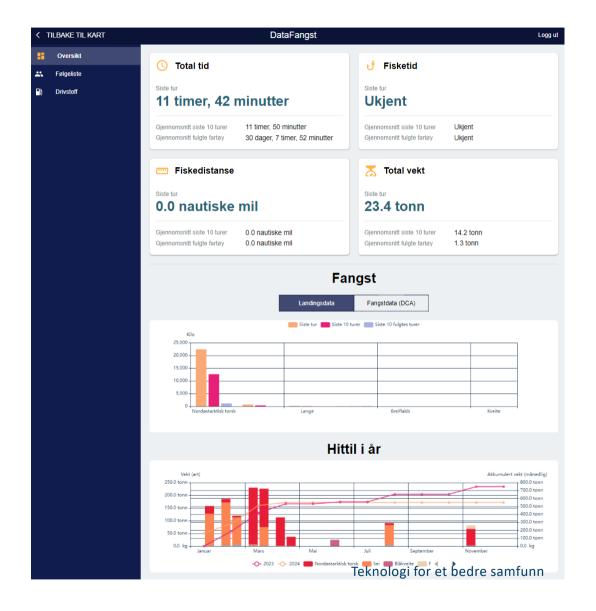

## Personal statistics view

Personal statistics related to your performance in previous fishing trips

Statistics cover total catch, specific species catch, time spent fishing and distance covered during fishing

Vessel owners can also register fuel usage for future analysis

Teknologi for et bedre samfunn