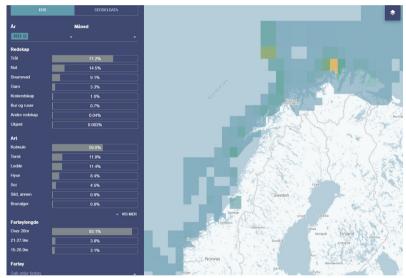

## Fishing operations view

View all areas where fishing operations that adheres to the current filters have

Brighter colors indicate more fishing operations in the area

Choosing an area shows the location of all fishing operations within the area

By selecting a fishing operation the track, based upon AIS and VMS, of the vessel during the fishing operation can be seen