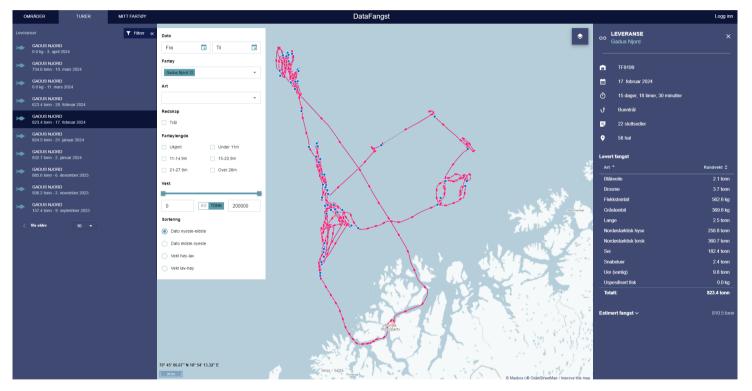

## **Trips view**

View all trips that adheres to specific filters.

Trips are defined by a vessels departure and port messages

For each trip information about all fishing operations and total catch can be seen

## My vessel view

Needs log in through Barentswatch

View all personal fishing operations and trips connected to my vessel

View all active tools in the ocean at any time